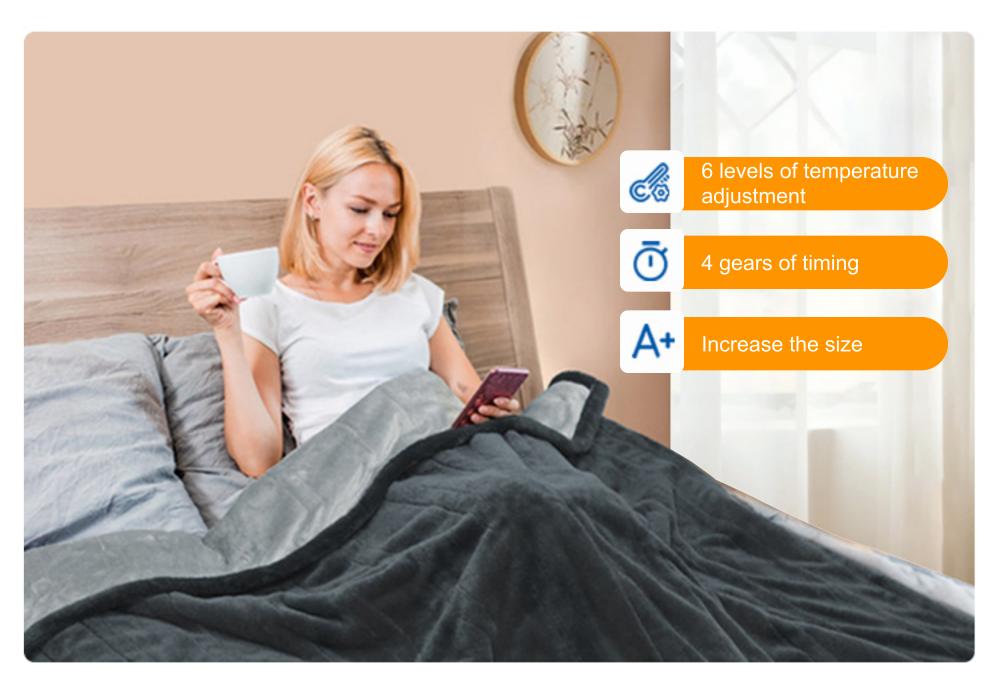

#### **Product Display**

## **Features:**

Size: 50\*62 inches/127\*157cm Power Supply: AC 220V, 150W Power cord length: 10Ft Temperature : 104°F-140° (6 Heating Levels ) Unit weight:2.07kgs Color: Gray