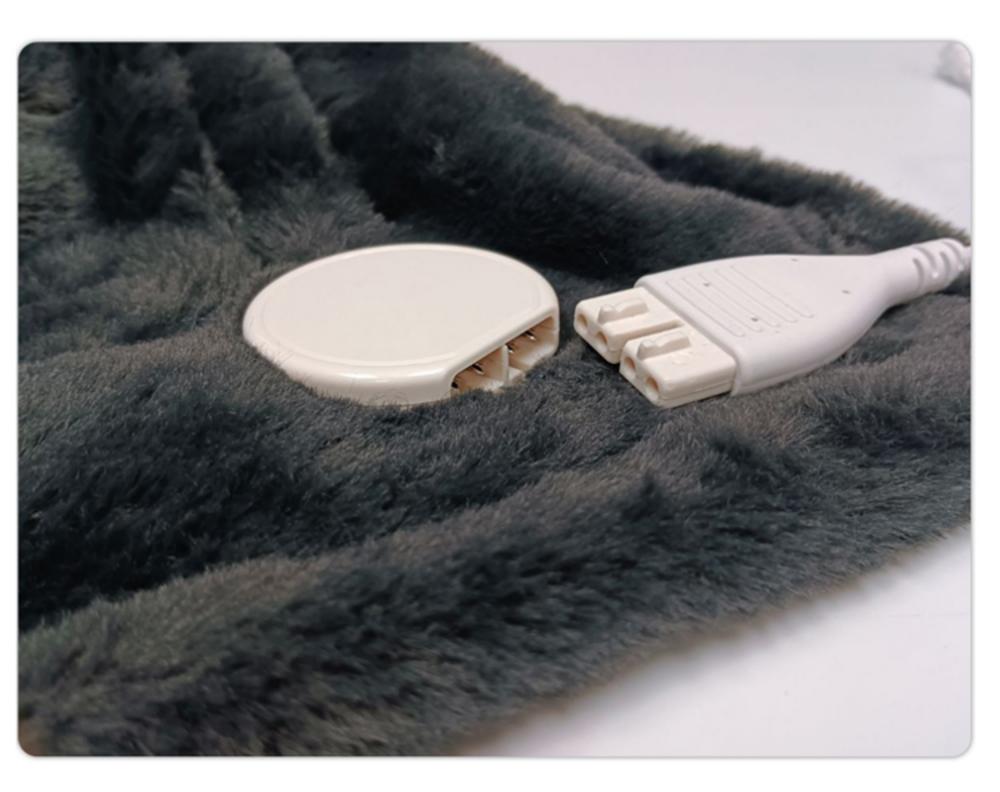

#### Waterproof design

It can be washed by hand or machine, and the safety is guaranteed