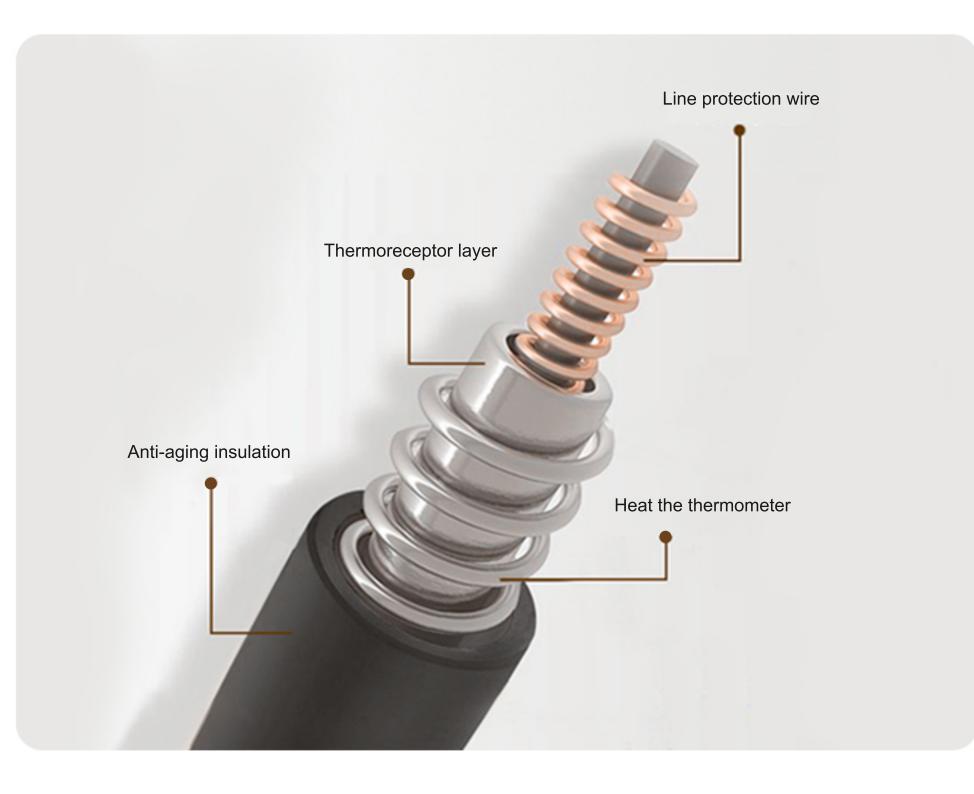

#### **Check the heating line**

# PTC/NTC dual combination scheme is adopted, which is safer to use