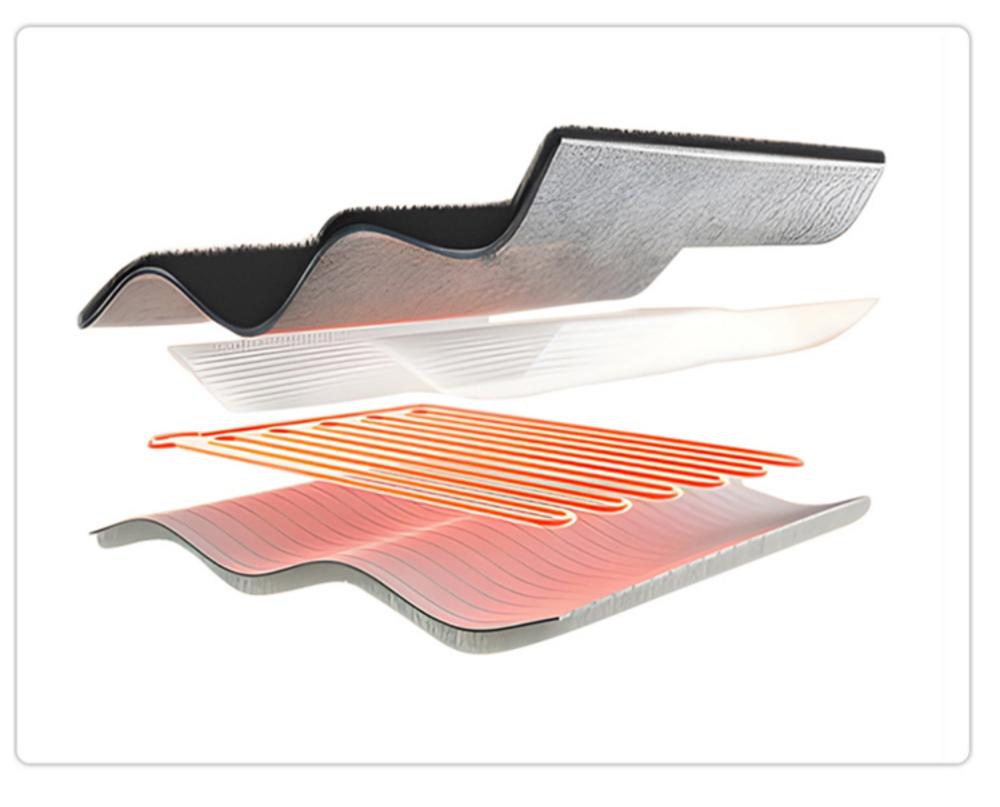

#### **Product Display**

#### **Skin-friendly fabric**

Soft and pleasant to the touch, skin-friendly rabbit hair

#### Waterproof design

It can be washed by hand or machine, and the safety is guaranteed

#### **Check the heating line**

# PTC/NTC dual combination scheme is adopted, which is safer to use

#### Hyperthermia effect

It can be flexibly attached to all parts of the body to keep warm